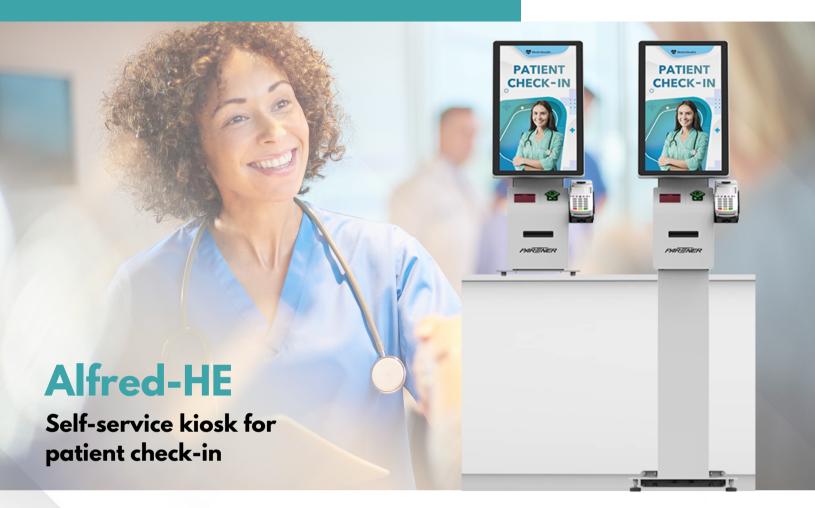

#### Convenient Patient Check-in Kiosk

Partner Tech's Alfred-HE kiosk enables healthcare providers to offer patients the convenience of digital check-in for their appointments. By opting for self check-In, patients can skip the lines use the kiosk to fill out medical forms, respond to surveys, make payments, and book appointments.

### Large, bright touch display

Alfred-HE is available for both Windows and Android and is equipped with a bright 15.6- or 21.5-inch touch display and a fully integrated printer. Use at hospitals, clinics, doctors offices, labs, dental offices, and pharmacies.

#### **Compact Design**

Floor space comes at a premium and that's why Alfred is designed to take up minimum space. Choose between a floor stand or a counter top version to meet your space requirements. A VESA wall mount is also available and the terminal can be installed in portrait of landscape mode.