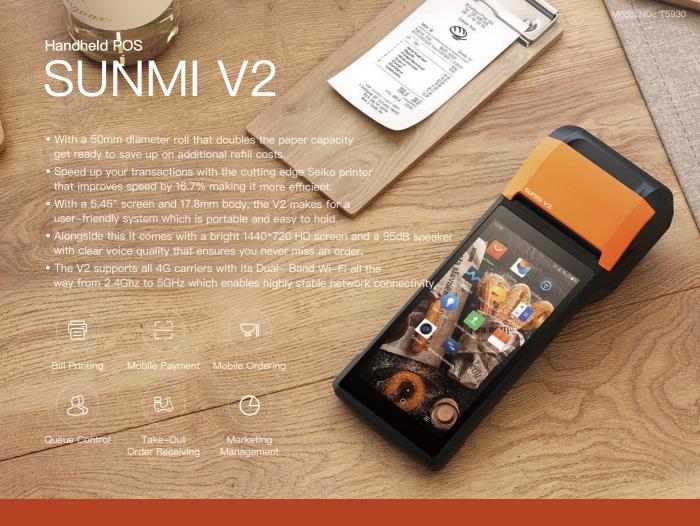

## SUNMI V2

Technical specifications

#### Display

### Wi-Fi

# Speaker

## Camera

thermal printing,printing speed 70mm/s MAX support Roll Diameter 50mm